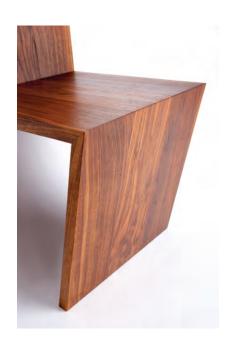

## IVY chair

designed by Seiji Kuwabara

JUST AS IVY GROWS UPWARDS, THE IVY CHAIR COMES TO LIFE WHEN MOUNTED AGAINST THE WALL.
BEAUTIFUL AND SPACE CONSERVING, THE WALL - MOUNTED MIRACLE OF DESIGN.

- \*Made to order
- \*1 or 2 walnut boards
- \*Different wood available
- \*Custom sizing also available
- \*Sold from one piece
- \*Connect to the wall by French cleats
- \*Because each piece of furniture is made by hand, none of them are exactly the same