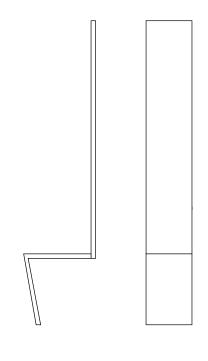

## IVY chair

designed by Seiji Kuwabara

JUST AS IVY GROWS UPWARDS, THE IVY CHAIR COMES TO LIFE WHEN MOUNTED AGAINST THE WALL.
BEAUTIFUL AND SPACE CONSERVING, THE WALL - MOUNTED MIRACLE OF DESIGN.

- \*Made to order
- \*1 or 2 walnut boards
- \*Different wood available
- \*Custom sizing also available
- \*Sold from one piece
- \*Connect to the wall by French cleats
- \*Because each piece of furniture is made by hand, none of them are exactly the same