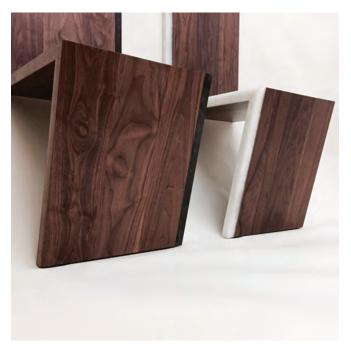

## IVY chair

designed by Seiji Kuwabara

JUST AS IVY GROWS UPWARDS, THE IVY CHAIR COMES TO LIFE WHEN MOUNTED AGAINST THE WALL.
BEAUTIFUL AND SPACE CONSERVING, THE WALL - MOUNTED MIRACLE OF DESIGN.

## 200.5 Resin Version

DIMENSIONS W 15 1/2" x D 19" x H 57"

MATERIALS Solid Walnut, epoxy resin

FINISH Organic Oil Finish

DIMENSIONS W 11 1/2" x D 18" x H 76"

MATERIALS Solid Walnut, LED

FINISH Organic Oil Finish

- \*Made to order
- \*1 or 2 walnut boards
- \*Different wood available
- \*Custom sizing also available
- \*Sold from one piece
- \*Connect to the wall by French cleats
- \*Because each piece of furniture is made by hand, none of them are exactly the same