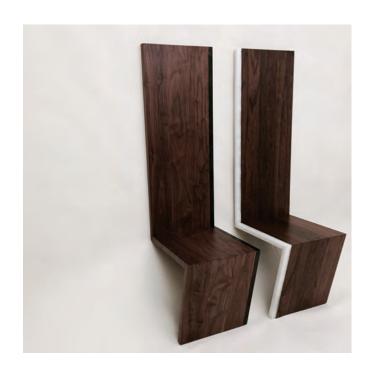

## IVY chair

designed by Seiji Kuwabara

JUST AS IVY GROWS UPWARDS, THE IVY CHAIR COMES TO LIFE WHEN MOUNTED AGAINST THE WALL.
BEAUTIFUL AND SPACE CONSERVING, THE WALL - MOUNTED MIRACLE OF DESIGN.

## 200.5 Resin Version

DIMENSIONS W 15 1/2" x D 19" x H 57"

MATERIALS Solid Walnut, epoxy resin

FINISH Organic Oil Finish

DIMENSIONS W 11 1/2" x D 18" x H 76"

MATERIALS Solid Walnut, LED

FINISH Organic Oil Finish

- \*Made to order
- \*1 or 2 walnut boards
- \*Different wood available
- \*Custom sizing also available
- \*Sold from one piece
- \*Connect to the wall by French cleats
- \*Because each piece of furniture is made by hand, none of them are exactly the same