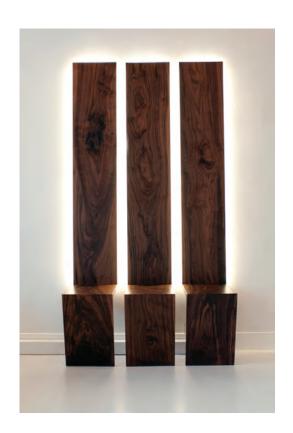

## IVY chair

designed by Seiji Kuwabara

JUST AS IVY GROWS UPWARDS, THE IVY CHAIR COMES TO LIFE WHEN MOUNTED AGAINST THE WALL.
BEAUTIFUL AND SPACE CONSERVING, THE WALL - MOUNTED MIRACLE OF DESIGN.

## 200.5 Resin Version

DIMENSIONS W 15 1/2" x D 19" x H 57"

MATERIALS Solid Walnut, epoxy resin

FINISH Organic Oil Finish

DIMENSIONS W 11 1/2" x D 18" x H 76"

MATERIALS Solid Walnut, LED

FINISH Organic Oil Finish

- \*Made to order
- \*1 or 2 walnut boards
- \*Different wood available
- \*Custom sizing also available
- \*Sold from one piece
- \*Connect to the wall by French cleats
- \*Because each piece of furniture is made by hand, none of them are exactly the same