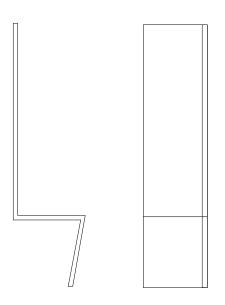

## IVY chair

designed by Seiji Kuwabara

JUST AS IVY GROWS UPWARDS, THE IVY CHAIR COMES TO LIFE WHEN MOUNTED AGAINST THE WALL.
BEAUTIFUL AND SPACE CONSERVING, THE WALL - MOUNTED MIRACLE OF DESIGN.

## 200.5 Resin Version

DIMENSIONS W 15 1/2" x D 19" x H 57"

MATERIALS Solid Walnut, epoxy resin

FINISH Organic Oil Finish

DIMENSIONS W 11 1/2" x D 18" x H 76"

MATERIALS Solid Walnut, LED

FINISH Organic Oil Finish

- \*Made to order
- \*1 or 2 walnut boards
- \*Different wood available
- \*Custom sizing also available
- \*Sold from one piece
- \*Connect to the wall by French cleats
- \*Because each piece of furniture is made by hand, none of them are exactly the same